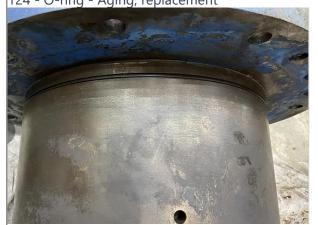

110-Lock Nut Stop Gasket

124 - O-ring - Aging, replacement

128 Adjustment Pad - For adjusting bevel gears

123 O-ring - Aging, replacement

125 Spacer Ring - End surface wear, needs repair before use

132-O-ring