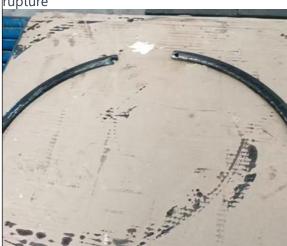

Loose and damaged hex bolt inside the tile seat, needs replacement

363 Planetary Wheel Bearing Snap Ring - Opening rupture

M64 bolt hole on the output flange - Customer cut due to inability to dismantle properly, needs machining or misalignment opening