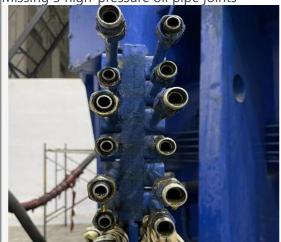

Missing 5 high-pressure oil pipe joints

Missing 54 breather valve, needs replacement

Hex bolt M281 - Thread damage

Internal inspection of the 451 bearing hole in the gearbox is After PT testing, no cracks were found in the intact.