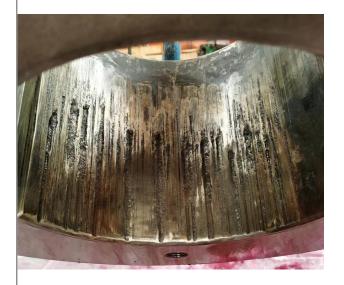

200 Planetary Carrier - Wear at the end of the 251 bearing position, needs machining and adding a locking pin

Planetary Wheel Tooth Surface - Normal wear

standards

One of the Planetary Wheels - Inner hole crack, unusable