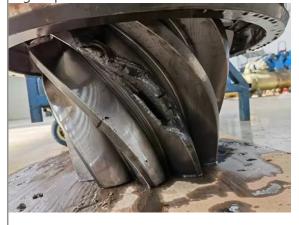

### B. Description of Main Damages During Disassembly of the Gearbox:

- 1. One tooth of the umbrella gear shaft in the reducer is broken.
- 2. Severe wear on the inner tooth sleeve and the vertical shaft tooth surface, with individual teeth broken.
- 3. Wear on the sun gear ball crown, requiring a complete set replacement.
- 4. Serious wear on the hub hole of the vertical shaft, with a depth of about 5-6mm. Determined to be caused by previous hole repair, with dimensions exceeding tolerances, resulting in loose fit and inability to provide positioning and torque transmission functions.
- 5. Wear on the upper part of the planetary carrier pin hole and wear on the 251 bearing end face positioning surface.
- 6. Damage to the internal bearing snap ring of the planetary wheel, with individual rolling elements tilting.

  Breakage of the retaining frame, poor operating condition of the planetary carrier. There are traces of previous repairs and wear on the bearing adjustment ring and the planetary carrier.
- 7. Breakage of the M64 bolt on the grinding disc, requiring complete removal. After lifting the reducer grinding disc, all thrust pads are severely worn, with no traces of lubricating oil on the surface. It can be determined that the high-pressure lubrication system is blocked. The customer needs to check their own high-pressure oil supply system, such as checking whether the high-pressure pipe is blocked, pump pressure, and filter status, lubricating oil status, otherwise, the same problem may occur.