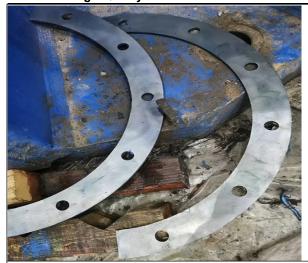

### B. Description of Main Damages During Disassembly of the Gearbox:

- 1. One tooth of the umbrella gear shaft in the reducer is broken.
- 2. Severe wear on the inner tooth sleeve and the vertical shaft tooth surface, with individual teeth broken.
- 3. Wear on the sun gear ball crown, requiring a complete set replacement.
- 4. Serious wear on the hub hole of the vertical shaft, with a depth of about 5-6mm. Determined to be caused by previous hole repair, with dimensions exceeding tolerances, resulting in loose fit and inability to provide positioning and torque transmission functions.
- 5. Wear on the upper part of the planetary carrier pin hole and wear on the 251 bearing end face positioning surface.
- 6. Damage to the internal bearing snap ring of the planetary wheel, with individual rolling elements tilting.

  Breakage of the retaining frame, poor operating condition of the planetary carrier. There are traces of previous repairs and wear on the bearing adjustment ring and the planetary carrier.
- 7. Breakage of the M64 bolt on the grinding disc, requiring complete removal. After lifting the reducer grinding disc, all thrust pads are severely worn, with no traces of lubricating oil on the surface. It can be determined that the high-pressure lubrication system is blocked. The customer needs to check their own high-pressure oil supply system, such as checking whether the high-pressure pipe is blocked, pump pressure, and filter status, lubricating oil status, otherwise, the same problem may occur.