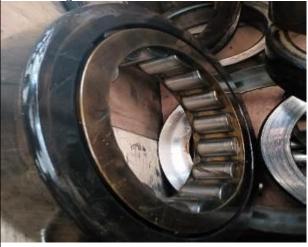

### B. Description of Main Damages During Disassembly of the Gearbox:

- 1. One tooth of the umbrella gear shaft in the reducer is broken.
- 2. Severe wear on the inner tooth sleeve and the vertical shaft tooth surface, with individual teeth broken.
- 3. Wear on the sun gear ball crown, requiring a complete set replacement.
- 4. Serious wear on the hub hole of the vertical shaft, with a depth of about 5-6mm. Determined to be caused by previous hole repair, with dimensions exceeding tolerances, resulting in loose fit and inability to provide positioning and torque transmission functions.
- 5. Wear on the upper part of the planetary carrier pin hole and wear on the 251 bearing end face positioning surface.
- 6. Damage to the internal bearing snap ring of the planetary wheel, with individual rolling elements tilting.

  Breakage of the retaining frame, poor operating condition of the planetary carrier. There are traces of previous repairs and wear on the bearing adjustment ring and the planetary carrier.
- 7. Breakage of the M64 bolt on the grinding disc, requiring complete removal. After lifting the reducer grinding disc, all thrust pads are severely worn, with no traces of lubricating oil on the surface. It can be determined that the high-pressure lubrication system is blocked. The customer needs to check their own high-pressure oil supply system, such as checking whether the high-pressure pipe is blocked, pump pressure, and filter status, lubricating oil status, otherwise, the same problem may occur.