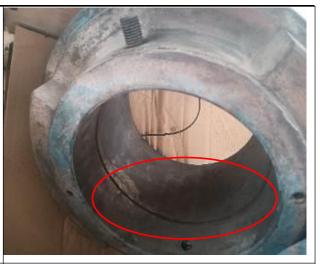

Missing 5 high-pressure oil pipe joints

Missing 54 breather valve, needs replacement

Hex bolt M281 - Thread damage

Internal inspection of the 451 bearing hole in the gearbox is After PT testing, no cracks were found in the intact.

internal gear ring of the gearbox, continue use.

The gearbox arrived at the factory with a coupling.