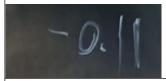

All three Planetary Wheels - Inner hole sizes exceed design | 314 Planetary Wheel Bearing Adjustment Ring -Wear, needs remanufacturing

300 Pin Shaft - One of the pin shafts looks different from the other two, indicating previous replacement. Bearing position wear, corrosion, measured bearing position is -0.08/-0.11, standard tolerance is 0/-0.036um. Exceeded