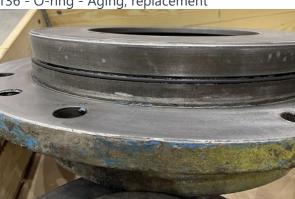

110-Lock Nut Stop Gasket

124 - O-ring - Aging, replacement

128 Adjustment Pad - For adjusting bevel gears

123 O-ring - Aging, replacement

125 Spacer Ring - End surface wear, needs repair before use

132-O-ring