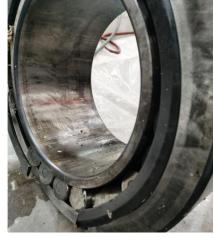

internal gear ring of the gearbox, continue use.

The gearbox arrived at the factory with a coupling.