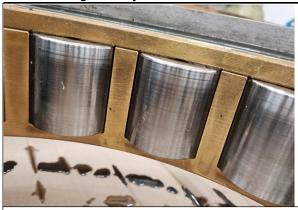

253 Thrust Pad - Severe wear, needs casting repair

350 Planetary Wheel Bearing - Retaining frame breakage, tilting of rolling elements

390 Gear Sleeve - Severe wear, tooth breakage

400 Intermediate Shaft - Severe wear, tooth breakage