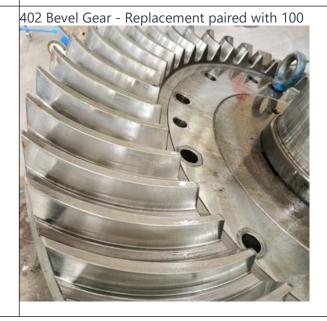

420 Bevel Gear Bearing Sleeve - Bolt crack

428 Adjustment Pad - Adjustment for bevel gear engagement, needs customization

420 Bevel Gear Bearing Sleeve - Bolt crack

450 Bearing - Foreign object entry, wear, Replacement