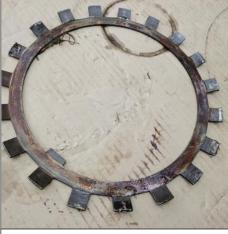

All three Planetary Wheels - Inner hole sizes exceed design | 314 Planetary Wheel Bearing Adjustment Ring -Wear, needs remanufacturing

300 Pin Shaft - One of the pin shafts looks different from the other two, indicating previous replacement. Bearing position wear, corrosion, measured bearing position is -0.08/-0.11, standard tolerance is 0/-0.036um. Exceeded

Loose and damaged hex bolt inside the tile seat, needs replacement

363 Planetary Wheel Bearing Snap Ring - Opening rupture

M64 bolt hole on the output flange - Customer cut due to inability to dismantle properly, needs machining or misalignment opening