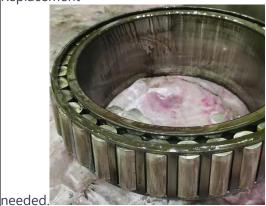

All three Planetary Wheels - Inner hole sizes exceed design | 314 Planetary Wheel Bearing Adjustment Ring -Wear, needs remanufacturing

300 Pin Shaft - One of the pin shafts looks different from the other two, indicating previous replacement. Bearing position wear, corrosion, measured bearing position is -0.08/-0.11, standard tolerance is 0/-0.036um. Exceeded