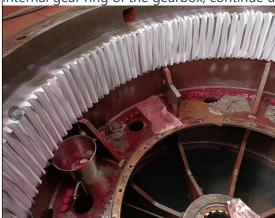

internal gear ring of the gearbox, continue use.

The gearbox arrived at the factory with a coupling.