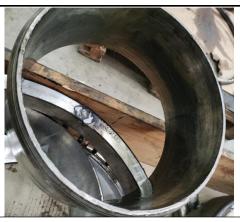

136 - O-ring - Aging, replacement

151 Bearing - Foreign object entry, needs dismantling, replacement needed

251 Bearing - Obvious scratches on rolling elements

150 Bearing - Wear, scratches

152 Bearing - Wear, scratches

253 Thrust Pad - Severe wear, needs casting repair

350 Planetary Wheel Bearing - Retaining frame breakage, tilting of rolling elements

390 Gear Sleeve - Severe wear, tooth breakage

400 Intermediate Shaft - Severe wear, tooth breakage