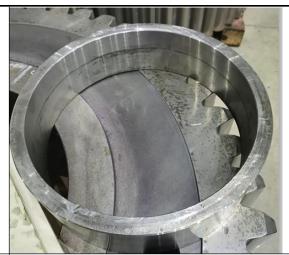

200 Planetary Carrier - Wear at the end of the 251 bearing position, needs machining and adding a locking pin

Planetary Wheel Tooth Surface - Normal wear

standards

One of the Planetary Wheels - Inner hole crack, unusable

All three Planetary Wheels - Inner hole sizes exceed design | 314 Planetary Wheel Bearing Adjustment Ring -Wear, needs remanufacturing

300 Pin Shaft - One of the pin shafts looks different from the other two, indicating previous replacement. Bearing position wear, corrosion, measured bearing position is -0.08/-0.11, standard tolerance is 0/-0.036um. Exceeded