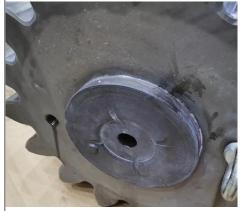

451 Bearing - Scratches, foreign object entry

301 Sun Gear - Ball crown wear, replacement needed

318 Teflon Pad

256-251 Bearing Support Block - Severe wear, bearing race, new design has a flange fixing the bearing as a whole through four support