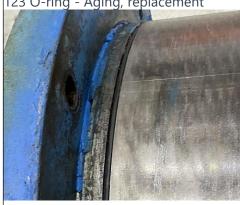

110-Lock Nut Stop Gasket

124 - O-ring - Aging, replacement

128 Adjustment Pad - For adjusting bevel gears

123 O-ring - Aging, replacement

125 Spacer Ring - End surface wear, needs repair before use

132-O-ring