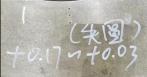

All three Planetary Wheels - Inner hole sizes exceed design | 314 Planetary Wheel Bearing Adjustment Ring -Wear, needs remanufacturing

300 Pin Shaft - One of the pin shafts looks different from the other two, indicating previous replacement. Bearing position wear, corrosion, measured bearing position is -0.08/-0.11, standard tolerance is 0/-0.036um. Exceeded