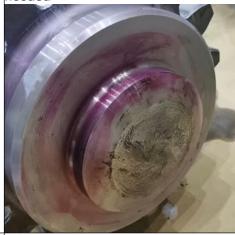

404 Hub - Severe repair marks on the hole, significant internal hole damage, depth about 5-6mm

404 Hub - Inner hole designed tolerance is 385H7 (0/+0.057), actual size is (385.22/385.80), serious out-of-roundness. The 400 vertical shaft design size is 385.2/385.24. Continued use without interference will affect alignment and torque transmission, thus affecting bevel gear engagement.