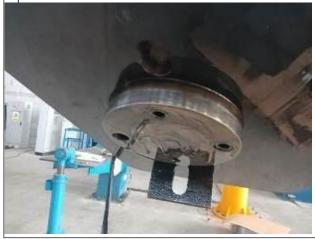

Loose and damaged hex bolt inside the tile seat, needs replacement

363 Planetary Wheel Bearing Snap Ring - Opening rupture

M64 bolt hole on the output flange - Customer cut due to inability to dismantle properly, needs machining or misalignment opening