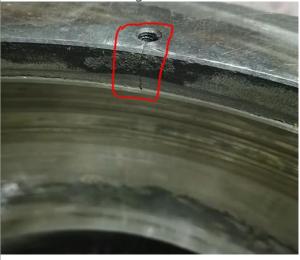

Loose and damaged hex bolt inside the tile seat, needs replacement

363 Planetary Wheel Bearing Snap Ring - Opening rupture

M64 bolt hole on the output flange - Customer cut due to inability to dismantle properly, needs machining or misalignment opening