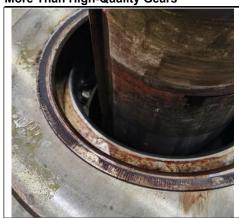

136 - O-ring - Aging, replacement

151 Bearing - Foreign object entry, needs dismantling, replacement needed

251 Bearing - Obvious scratches on rolling elements

150 Bearing - Wear, scratches

152 Bearing - Wear, scratches