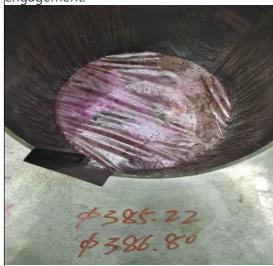

404 Hub - Severe repair marks on the hole, significant internal hole damage, depth about 5-6mm

404 Hub - Inner hole designed tolerance is 385H7 (0/+0.057), actual size is (385.22/385.80), serious out-of-roundness. The 400 vertical shaft design size is 385.2/385.24. Continued use without interference will affect alignment and torque transmission, thus affecting bevel gear engagement.