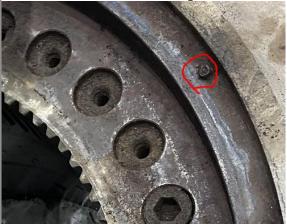

internal gear ring of the gearbox, continue use.

The gearbox arrived at the factory with a coupling.