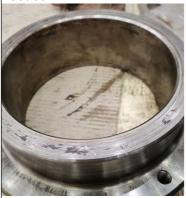

404 Hub - Severe repair marks on the hole, significant internal hole damage, depth about 5-6mm

404 Hub - Inner hole designed tolerance is 385H7 (0/+0.057), actual size is (385.22/385.80), serious out-of-roundness. The 400 vertical shaft design size is 385.2/385.24. Continued use without interference will affect alignment and torque transmission, thus affecting bevel gear engagement.