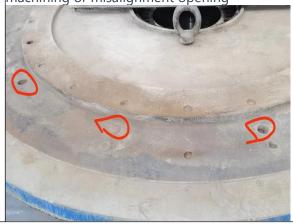

Loose and damaged hex bolt inside the tile seat, needs replacement

363 Planetary Wheel Bearing Snap Ring - Opening rupture

M64 bolt hole on the output flange - Customer cut due to inability to dismantle properly, needs machining or misalignment opening