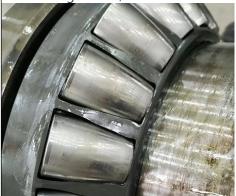

253 Thrust Pad - Severe wear, needs casting repair

350 Planetary Wheel Bearing - Retaining frame breakage, tilting of rolling elements

390 Gear Sleeve - Severe wear, tooth breakage

400 Intermediate Shaft - Severe wear, tooth breakage

### B. Description of Main Damages During Disassembly of the Gearbox:

- 1. One tooth of the umbrella gear shaft in the reducer is broken.
- 2. Severe wear on the inner tooth sleeve and the vertical shaft tooth surface, with individual teeth broken.
- 3. Wear on the sun gear ball crown, requiring a complete set replacement.
- 4. Serious wear on the hub hole of the vertical shaft, with a depth of about 5-6mm. Determined to be caused by previous hole repair, with dimensions exceeding tolerances, resulting in loose fit and inability to provide positioning and torque transmission functions.
- 5. Wear on the upper part of the planetary carrier pin hole and wear on the 251 bearing end face positioning surface.
- 6. Damage to the internal bearing snap ring of the planetary wheel, with individual rolling elements tilting.

  Breakage of the retaining frame, poor operating condition of the planetary carrier. There are traces of previous repairs and wear on the bearing adjustment ring and the planetary carrier.
- 7. Breakage of the M64 bolt on the grinding disc, requiring complete removal. After lifting the reducer grinding disc, all thrust pads are severely worn, with no traces of lubricating oil on the surface. It can be determined that the high-pressure lubrication system is blocked. The customer needs to check their own high-pressure oil supply system, such as checking whether the high-pressure pipe is blocked, pump pressure, and filter status, lubricating oil status, otherwise, the same problem may occur.