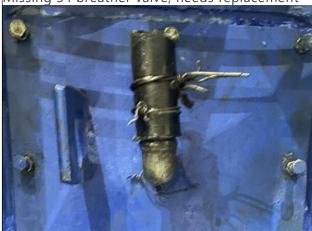

Missing 5 high-pressure oil pipe joints

Missing 54 breather valve, needs replacement

Hex bolt M281 - Thread damage

Internal inspection of the 451 bearing hole in the gearbox is After PT testing, no cracks were found in the intact.