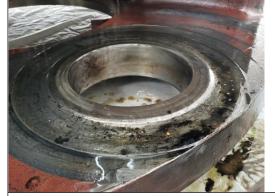

404 Hub - Severe repair marks on the hole, significant internal hole damage, depth about 5-6mm

404 Hub - Inner hole designed tolerance is 385H7 (0/+0.057), actual size is (385.22/385.80), serious out-of-roundness. The 400 vertical shaft design size is 385.2/385.24. Continued use without interference will affect alignment and torque transmission, thus affecting bevel gear engagement.