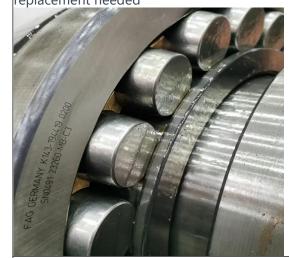

All three Planetary Wheels - Inner hole sizes exceed design | 314 Planetary Wheel Bearing Adjustment Ring -Wear, needs remanufacturing

300 Pin Shaft - One of the pin shafts looks different from the other two, indicating previous replacement. Bearing position wear, corrosion, measured bearing position is -0.08/-0.11, standard tolerance is 0/-0.036um. Exceeded