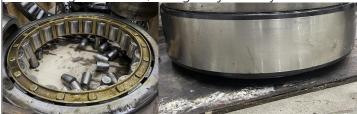

253 Thrust Pad - Severe wear, needs casting repair

350 Planetary Wheel Bearing - Retaining frame breakage, tilting of rolling elements

390 Gear Sleeve - Severe wear, tooth breakage

400 Intermediate Shaft - Severe wear, tooth breakage