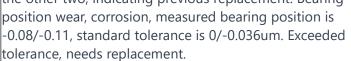

All three Planetary Wheels - Inner hole sizes exceed design | 314 Planetary Wheel Bearing Adjustment Ring -Wear, needs remanufacturing

300 Pin Shaft - One of the pin shafts looks different from the other two, indicating previous replacement. Bearing position wear, corrosion, measured bearing position is -0.08/-0.11, standard tolerance is 0/-0.036um. Exceeded