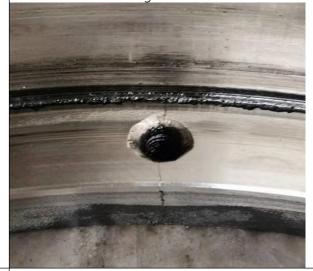

Loose and damaged hex bolt inside the tile seat, needs replacement

363 Planetary Wheel Bearing Snap Ring - Opening rupture

M64 bolt hole on the output flange - Customer cut due to inability to dismantle properly, needs machining or misalignment opening