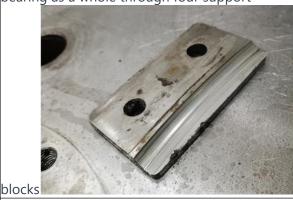

253 Thrust Pad - Severe wear, needs casting repair

350 Planetary Wheel Bearing - Retaining frame breakage, tilting of rolling elements

390 Gear Sleeve - Severe wear, tooth breakage

400 Intermediate Shaft - Severe wear, tooth breakage