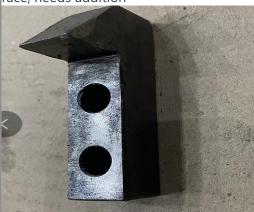

251 Bearing Limit Block - Not in the old design, bearing race, needs addition

411 Lock Nut Stop Piece - Deformed, needs to be newly made

200 Planetary Carrier - Previous wear at the bottom, repair marks