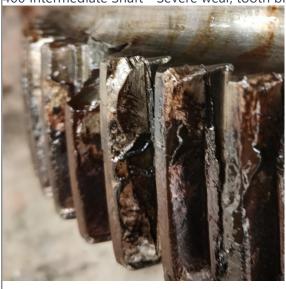

253 Thrust Pad - Severe wear, needs casting repair

350 Planetary Wheel Bearing - Retaining frame breakage, tilting of rolling elements

390 Gear Sleeve - Severe wear, tooth breakage

400 Intermediate Shaft - Severe wear, tooth breakage